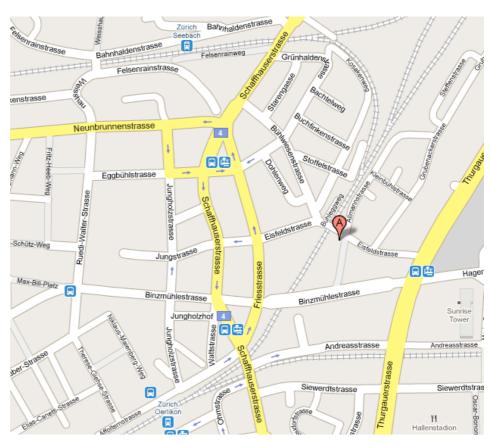

#### Location

# Japanese Language Studio Eisfeldstrasse 30

8052 Zürich
043-300 1461
yoshikosensei@me.com
www.japanls.ch

### By Train and on foot:

Eisfeldstrasse 30 is only 5 min. from Zürich-Oerlikon SBB station, which is accessible by \$2,5,6,7,8,14,16 and some Intercity trains.

#### By Tram:

Closest Tram station is "Leutschenbach", which is accessible by Tram 10 and 11.